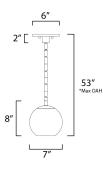

\*max overall height

## **MEASUREMENTS**

LAMPING

| LAMPING        |                  |
|----------------|------------------|
| HANGING WEIGHT | : 4.36 lb        |
| CANOPY         | : 6"W x0.5"H x6" |
| MAX OAH        | : 53" OAH        |
| DIMENSION      | :7"Lx7"Wx8"H     |
|                |                  |

Н 0.5" H x 6" L

: 1 x 60W Incandescent E26 Medium , 60W Total : (Not Included)