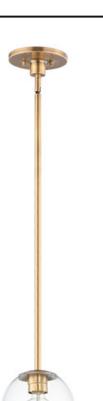

## **PRODUCT DESCRIPTION**

Vessels of heavy weight Clear glass are supported on frames of solid brass finished in a hand rubbed Natural Aged Brass finish. A versatile collection of up and down configurations which can be directly attached to the canopy or extended down by the rods supplied.

## **MEASUREMENTS**

LAMPING

| LAMPING        |                  |
|----------------|------------------|
| HANGING WEIGHT | : 4.36 lb        |
| CANOPY         | : 6"W x0.5"H x6" |
| MAX OAH        | : 53" OAH        |
| DIMENSION      | :7"Lx7"Wx8"H     |
|                |                  |