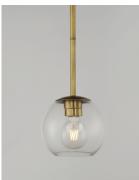

## **PRODUCT DESCRIPTION**

Vessels of heavy weight Clear glass are supported on frames of solid brass finished in a hand rubbed Natural Aged Brass finish. A versatile collection of up and down configurations which can be directly attached to the canopy or extended down by the rods supplied.

## **MEASUREMENTS**

LAMPING

| LAMPING        |                  |
|----------------|------------------|
| HANGING WEIGHT | : 4.36 lb        |
| CANOPY         | : 6"W x0.5"H x6" |
| MAX OAH        | : 53" OAH        |
| DIMENSION      | :7"Lx7"Wx8"H     |
|                |                  |