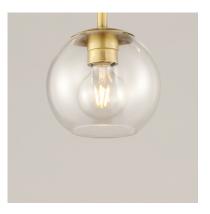

## **PRODUCT DESCRIPTION**

Vessels of heavy weight Clear glass are supported on frames of solid brass finished in a hand rubbed Natural Aged Brass finish. A versatile collection of up and down configurations which can be directly attached to the canopy or extended down by the rods supplied.

## **MEASUREMENTS**

LAMPING

| LAMPING        |                  |
|----------------|------------------|
| HANGING WEIGHT | : 4.36 lb        |
| CANOPY         | : 6"W x0.5"H x6" |
| MAX OAH        | : 53" OAH        |
| DIMENSION      | :7"Lx7"Wx8"H     |
|                |                  |